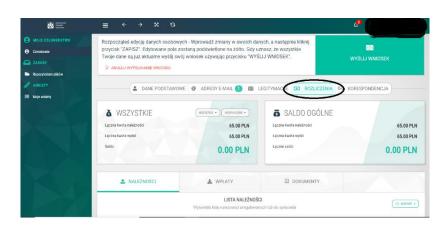

bsite: *legitymacje.azs.pl*
- 2. You choose: fill in the application
- 3. You complete your data and add a photo.



- 4. You choose the University of Economy in Bydgoszcz from the KU AZS list.
- 5. Type of ID: ISIC AZS.
- 6. Type of card: electronic only (the physical version is additionally payable).
- 7. Main section: according to the sports discipline practiced.
- 8. Insurance:

Standard NNW policy PLN 6,500 - cost PLN 65 - obligatory!

If you want higher insurance:

Comfort NNW policy PLN 25,000 - cost PLN 100 Sport insurance NNW PLN 65,000 - cost PLN 1,000

- 9. You select all consents.
- 10. You enter the e-mail to which the login and password will come.
- 11. You go back to the website legitymacje.azs.pl
- 12. You log in to the system and pay for the card via electronic payment





Congratulations!! You are a member of KU AZS WSG