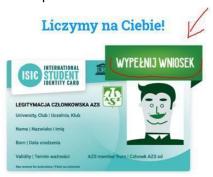

## How to get an ISIC AZS student card

- 1. You enter the website: *legitymacje.azs.pl*
- 2. You choose: fill in the application
- 3. You complete your data and add a photo.

- 4. You choose the University of Economy in Bydgoszcz from the KU AZS list.
- 5. Type of ID: ISIC AZS.
- 6. Type of card: electronic only (the physical version is additionally payable).
- 7. Main section: according to the sports discipline practiced.
- 8. Insurance:

Standard NNW policy PLN 6,500 - cost PLN 65 - obligatory!

If you want higher insurance:

Comfort NNW policy PLN 25,000 - cost PLN 100 Sport insurance NNW PLN 65,000 - cost PLN 1,000

- 9. You select all consents.
- 10. You enter the e-mail to which the login and password will come.
- 11. You go back to the website legitymacje.azs.pl
- 12. You log in to the system and pay for the card via electronic payment